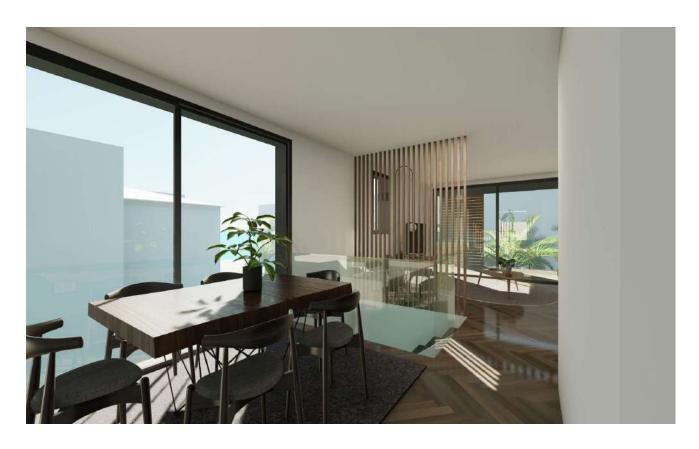

## Exclusive brand-new apartment in second sea line at Palma Beach

Ref: 2115-1B

Constructed area: 70,8 m<sup>2</sup> Terrace: 10,8 m<sup>2</sup>
Bedroom: 1 Bathroom: 1
Parking: 1 Storage: 1

<u>Fittings:</u> large sliding elements with double glazing, built-in wardrobes, modern ceramic tiles, (hot-cold) air conditioning, underfloor heating, lift, community pool, parking space, storeroom, new construction

Price: 495.000€

Free of commission for the buyer.

<u>Description</u>: Only a few steps away from the sandy beach a modern building with only four exclusive apartments and a nice community pool is being built in a top location. Each of the two apartments on the 1<sup>st</sup> floor has a good-sized, partly covered terrace of approx. 11 m² with sea views. The apartments have a living area of approx. 60 m² each and are distributed in a bedroom, a bathroom and a spacious living-dining area with a modern, open kitchen. 1 parking space and a storeroom complete the offer.