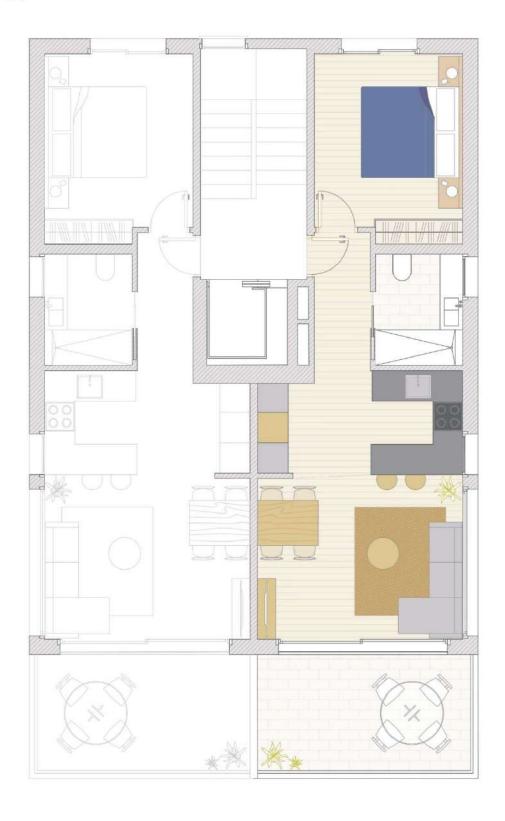

a bedroom, a bathroom and a spacious living-dining area with a modern, open kitchen. 1 parking space and a storeroom complete the offer.

Palma Beach offers on this quiet beach area pure holiday feeling. The beach, many leisure activities, diverse shopping facilities and numerous restaurants are right on the doorstep. The long beach invites for a walk or a bicycle ride. Nearby there is the port of El Arenal, two exclusive beach clubs and two golf courses. To reach Palma you need less than 15 minutes and to the airport you need approx. 5 minutes.













Becker & Becker Immobilien Mallorca – La Rambla 13 – E-07003 Palma <a href="mailto:info@bbi-mallorca.com">info@bbi-mallorca.com</a> – <a href="mailto:www.bbi-mallorca.com">www.bbi-mallorca.com</a> Tel: 0034-971 440 660



## PISO 1A





## **Planos**

## • Planta baja