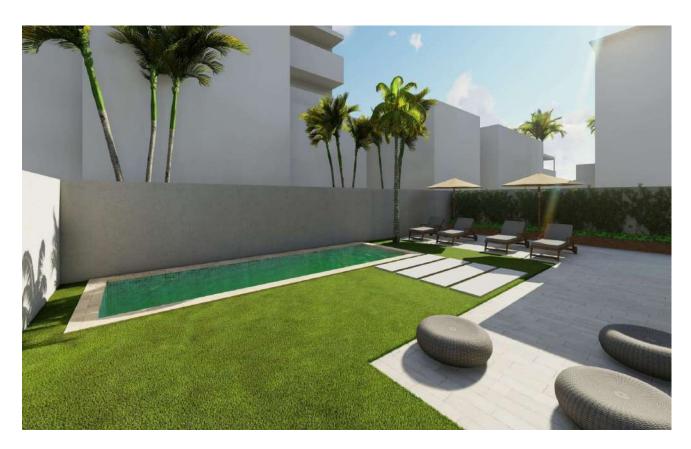

## Exclusive brand-new apartment in second sea line at Palma Beach

Ref: 2115-1B

Constructed area: 70,8 m<sup>2</sup> Terrace: 10,8 m<sup>2</sup>
Bedroom: 1 Bathroom: 1
Parking: 1 Storage: 1

<u>Fittings:</u> large sliding elements with double glazing, built-in wardrobes, modern ceramic tiles, (hot-cold) air conditioning, underfloor heating, lift, community pool, parking space, storeroom, new construction

Price: 495.000€

Free of commission for the buyer.

<u>Description</u>: Only a few steps away from the sandy beach a modern building with only four exclusive apartments and a nice community pool is being built in a top location. Each of the two apartments on the 1<sup>st</sup> floor has a good-sized, partly covered terrace of approx. 11 m² with sea views. The apartments have a living area of approx. 60 m² each and are distributed in a bedroom, a bathroom and a spacious living-dining area with a modern, open kitchen. 1 parking space and a storeroom complete the offer.

Palma Beach offers on this quiet beach area pure holiday feeling. The beach, many leisure activities, diverse shopping facilities and numerous restaurants are right on the doorstep. The long beach invites for a walk or a bicycle ride. Nearby there is the port of El Arenal, two exclusive beach clubs and two golf courses. To reach Palma you need less than 15 minutes and to the airport you need approx. 5 minutes.