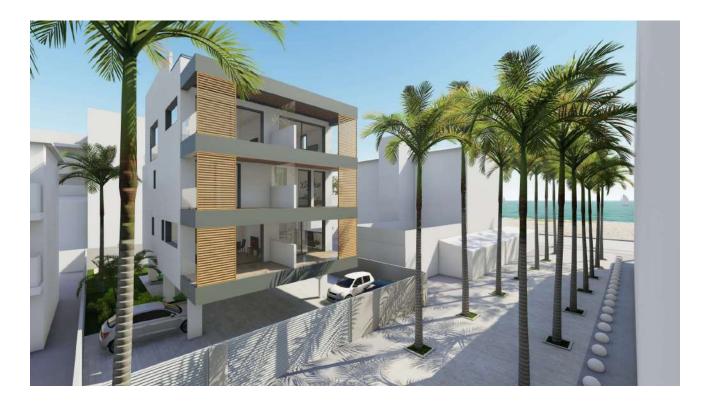

## Exclusive brand-new apartment in second sea line at Palma Beach

Ref: 2115-1B

Constructed area: 70,8 m<sup>2</sup> Terrace: 10,8 m<sup>2</sup>
Bedroom: 1 Bathroom: 1
Parking: 1 Storage: 1

<u>Fittings:</u> large sliding elements with double glazing, built-in wardrobes, modern ceramic tiles, (hot-cold) air conditioning, underfloor heating, lift, community pool, parking space, storeroom, new construction

Price: 495.000€

Free of commission for the buyer.

<u>Description</u>: Only a few steps away from the sandy beach a modern building with only four exclusive apartments and a nice community pool is being built in a top location. Each of the two apartments on the 1<sup>st</sup> floor has a good-sized, partly covered terrace of approx. 11 m² with sea views. The apartments have a living area of approx. 60 m² each and are distributed in a bedroom, a bathroom and a spacious living-dining area with a modern, open kitchen. 1 parking space and a storeroom complete the offer.