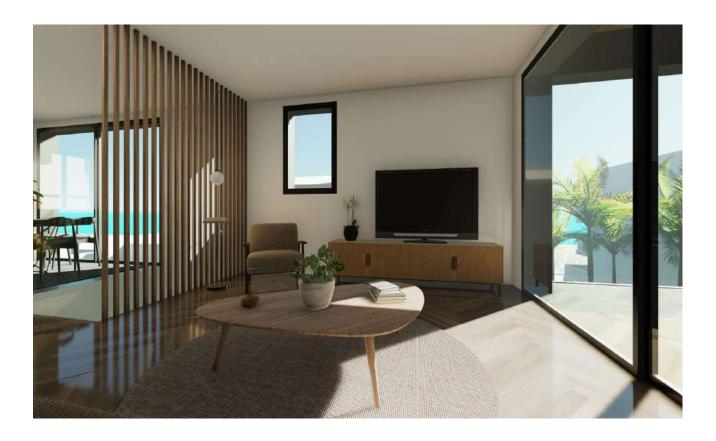

## Exclusive brand-new apartment in second sea line at Palma Beach

Ref: 2115-1B

Constructed area: 70,8 m<sup>2</sup> Terrace: 10,8 m<sup>2</sup>
Bedroom: 1 Bathroom: 1
Parking: 1 Storage: 1

<u>Fittings:</u> large sliding elements with double glazing, built-in wardrobes, modern ceramic tiles, (hot-cold) air conditioning, underfloor heating, lift, community pool, parking space, storeroom, new construction

Price: 495.000€

Free of commission for the buyer.

<u>Description</u>: Only a few steps away from the sandy beach a modern building with only four exclusive apartments and a nice community pool is being built in a top location. Each of the two apartments on the 1<sup>st</sup> floor has a good-sized, partly covered terrace of approx. 11 m² with sea views. The apartments have a living area of approx. 60 m² each and are distributed in a bedroom, a bathroom and a spacious living-dining area with a modern, open kitchen. 1 parking space and a storeroom complete the offer.