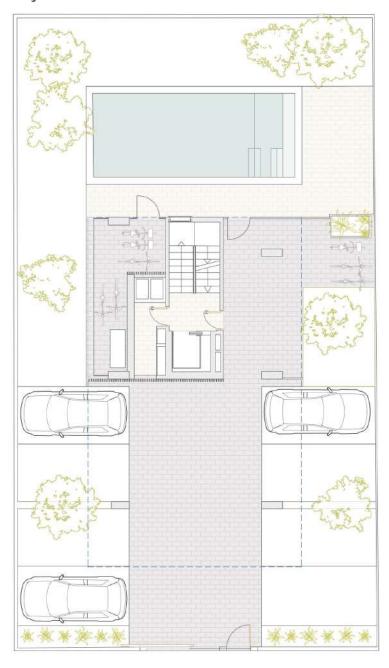

living-dining area with a modern, open kitchen. 1 parking space and a storeroom complete the offer.

Palma Beach offers on this quiet beach area pure holiday feeling. The beach, many leisure activities, diverse shopping facilities and numerous restaurants are right on the doorstep. The long beach invites for a walk or a bicycle ride. Nearby there is the port of El Arenal, two exclusive beach clubs and two golf courses. To reach Palma you need less than 15 minutes and to the airport you need approx. 5 minutes.













Becker & Becker Immobilien Mallorca – La Rambla 13 – E-07003 Palma <a href="mailto:info@bbi-mallorca.com">info@bbi-mallorca.com</a> – <a href="mailto:www.bbi-mallorca.com">www.bbi-mallorca.com</a> Tel: 0034-971 440 660



## PISO 1A





## **Planos**

## • Planta baja