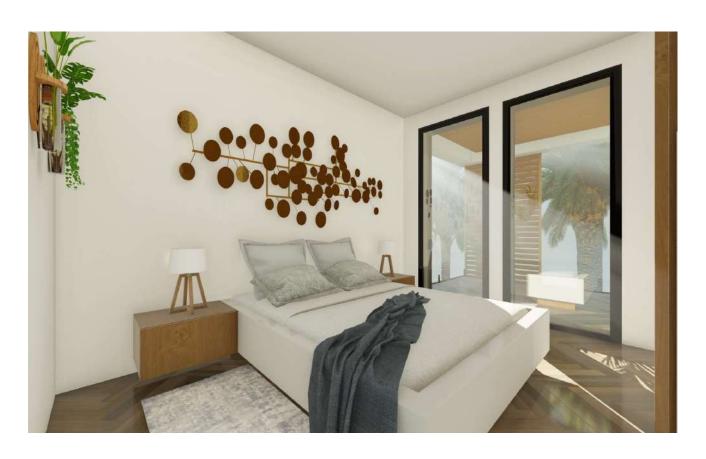

## Exclusive brand-new apartment in second sea line at Palma Beach

Ref: 2115-1B

Constructed area: 70,8 m<sup>2</sup> Terrace: 10,8 m<sup>2</sup>
Bedroom: 1 Bathroom: 1
Parking: 1 Storage: 1

<u>Fittings:</u> large sliding elements with double glazing, built-in wardrobes, modern ceramic tiles, (hot-cold) air conditioning, underfloor heating, lift, community pool, parking space, storeroom, new construction

Price: 495.000€

Free of commission for the buyer.

<u>Description</u>: Only a few steps away from the sandy beach a modern building with only four exclusive apartments and a nice community pool is being built in a top location. Each of the two apartments on the 1<sup>st</sup> floor has a good-sized, partly covered terrace of approx. 11 m² with sea views. The apartments have a living area of approx. 60 m² each and are distributed in a bedroom, a bathroom and a spacious living-dining area with a modern, open kitchen. 1 parking space and a storeroom complete the offer.